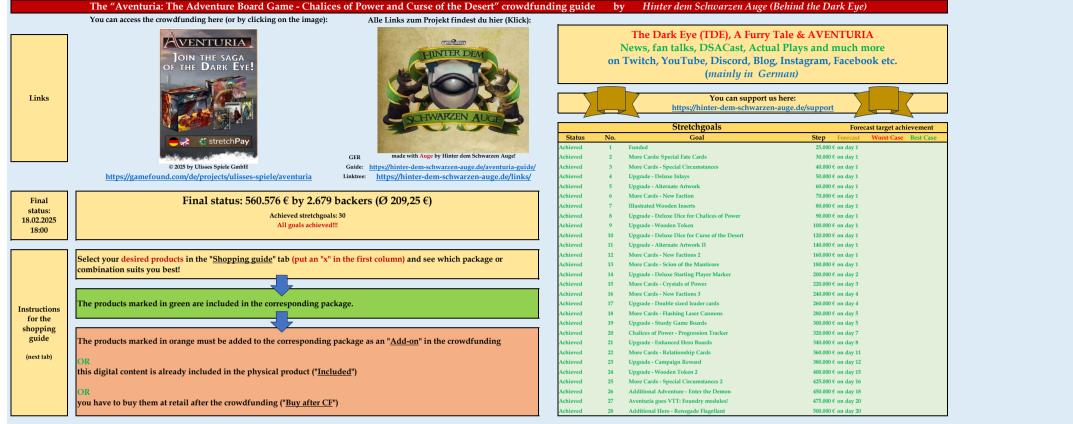

| Forecast | may | or may | y not fit | ;)) |
|----------|-----|--------|-----------|-----|
|          |     |        |           |     |

| Jate         / Forecast           1.25, 18:00         (0)           1.25, 18:00         183.428           1.25, 18:00         221.630           1.25, 18:00         226.553           2.25, 18:00         227.412           2.25, 18:00         300.514 | I Status actual           / Forecast           €         0 €           €         183.428 €           €         211.630 €           €         226.553 €                                                                                                                                                                                                                                                                    | /Forecast<br>0€                                      | € min.<br>1st estimate<br>0 €<br>183.428 €<br>211.630 € | € max.<br>1st estimate<br>0 €<br>183.428 € | €<br>Thorwal<br>0€                                    | €<br>Sonnen-<br>küste<br>0€ | €<br>Winter-<br>wacht<br>0€ | €<br>Echsen-<br>sümpfe | €<br>Wolfsfrost | €<br>Rohals<br>Erben | €<br>AVENTURIA<br>Nedime &<br>Borbarad                | €<br>AVENTURIA<br>Mythen &<br>Legenden                                                                                                                                                                                                                                                                                                                                                                                                                                                                                                                                                                                                                                                                                                                                                                                                                                                                                                                                                                     | €<br>AVENTURIA<br>Stories &<br>Legends                                                                                                                                                                                                                                                                                                                                                                                                                                                                                                                                                                                                                                                                                                                                                                                                                                                                                                                                                                                                                                                                                                                                                                                                                                                                                                |
|---------------------------------------------------------------------------------------------------------------------------------------------------------------------------------------------------------------------------------------------------------|---------------------------------------------------------------------------------------------------------------------------------------------------------------------------------------------------------------------------------------------------------------------------------------------------------------------------------------------------------------------------------------------------------------------------|------------------------------------------------------|---------------------------------------------------------|--------------------------------------------|-------------------------------------------------------|-----------------------------|-----------------------------|------------------------|-----------------|----------------------|-------------------------------------------------------|------------------------------------------------------------------------------------------------------------------------------------------------------------------------------------------------------------------------------------------------------------------------------------------------------------------------------------------------------------------------------------------------------------------------------------------------------------------------------------------------------------------------------------------------------------------------------------------------------------------------------------------------------------------------------------------------------------------------------------------------------------------------------------------------------------------------------------------------------------------------------------------------------------------------------------------------------------------------------------------------------------|---------------------------------------------------------------------------------------------------------------------------------------------------------------------------------------------------------------------------------------------------------------------------------------------------------------------------------------------------------------------------------------------------------------------------------------------------------------------------------------------------------------------------------------------------------------------------------------------------------------------------------------------------------------------------------------------------------------------------------------------------------------------------------------------------------------------------------------------------------------------------------------------------------------------------------------------------------------------------------------------------------------------------------------------------------------------------------------------------------------------------------------------------------------------------------------------------------------------------------------------------------------------------------------------------------------------------------------|
| Jate         / Forecast           1.25, 18:00         (0)           1.25, 18:00         183.428           1.25, 18:00         221.630           1.25, 18:00         226.553           2.25, 18:00         227.412           2.25, 18:00         300.514 | / Forecast           €         0 €           €         183.428 €           €         211.630 €           €         226.553 €                                                                                                                                                                                                                                                                                              | / Forecast<br>0 €<br>183.428 €<br>211.630 €          | 0€<br>183.428€                                          | 0 E                                        |                                                       | küste                       | wacht                       | sümpfe                 |                 |                      | Nedime &                                              | Mythen &                                                                                                                                                                                                                                                                                                                                                                                                                                                                                                                                                                                                                                                                                                                                                                                                                                                                                                                                                                                                   | Stories &                                                                                                                                                                                                                                                                                                                                                                                                                                                                                                                                                                                                                                                                                                                                                                                                                                                                                                                                                                                                                                                                                                                                                                                                                                                                                                                             |
| 1.25, 18:00         183.428           1.25, 18:00         211.630           1.25, 18:00         226.553           2.25, 18:00         277.419           2.25, 18:00         300.514                                                                     | <ul> <li>€ 183.428 €</li> <li>€ 211.630 €</li> <li>€ 226.553 €</li> </ul>                                                                                                                                                                                                                                                                                                                                                 | 183.428 €<br>211.630 €                               | 183.428 €                                               |                                            | 0€                                                    | 0 €                         | 0.6                         |                        |                 |                      |                                                       |                                                                                                                                                                                                                                                                                                                                                                                                                                                                                                                                                                                                                                                                                                                                                                                                                                                                                                                                                                                                            |                                                                                                                                                                                                                                                                                                                                                                                                                                                                                                                                                                                                                                                                                                                                                                                                                                                                                                                                                                                                                                                                                                                                                                                                                                                                                                                                       |
| 1.25, 18:00         211.630           1.25, 18:00         226.553           2.25, 18:00         277.419           2.25, 18:00         300.514                                                                                                           | <ul> <li>€ 211.630 €</li> <li>€ 226.553 €</li> </ul>                                                                                                                                                                                                                                                                                                                                                                      | 211.630 €                                            |                                                         | 183.428 €                                  |                                                       |                             |                             | 0€                     | 0€              | 0€                   | 0€                                                    | 0€                                                                                                                                                                                                                                                                                                                                                                                                                                                                                                                                                                                                                                                                                                                                                                                                                                                                                                                                                                                                         | 0                                                                                                                                                                                                                                                                                                                                                                                                                                                                                                                                                                                                                                                                                                                                                                                                                                                                                                                                                                                                                                                                                                                                                                                                                                                                                                                                     |
| 1.25, 18:00         226.553           2.25, 18:00         277.419           2.25, 18:00         300.514                                                                                                                                                 | € 226.553 €                                                                                                                                                                                                                                                                                                                                                                                                               |                                                      | 211 630 E                                               |                                            |                                                       | 89.735 €                    | 97.183 €                    | 88.345 €               | 117.333 €       | 82.966 €             | 14.771 €                                              | 19.612 €                                                                                                                                                                                                                                                                                                                                                                                                                                                                                                                                                                                                                                                                                                                                                                                                                                                                                                                                                                                                   |                                                                                                                                                                                                                                                                                                                                                                                                                                                                                                                                                                                                                                                                                                                                                                                                                                                                                                                                                                                                                                                                                                                                                                                                                                                                                                                                       |
| 2.25, 18:00 277.419<br>2.25, 18:00 300.514                                                                                                                                                                                                              |                                                                                                                                                                                                                                                                                                                                                                                                                           | 226 552 6                                            |                                                         | 211.630 €                                  | 65.000 €                                              | 114.003 €                   | 121.393 €                   | 113.466 €              | 142.541 €       | 96.328 €             | 16.764 €                                              | 24.532 €                                                                                                                                                                                                                                                                                                                                                                                                                                                                                                                                                                                                                                                                                                                                                                                                                                                                                                                                                                                                   |                                                                                                                                                                                                                                                                                                                                                                                                                                                                                                                                                                                                                                                                                                                                                                                                                                                                                                                                                                                                                                                                                                                                                                                                                                                                                                                                       |
| 2.25, 18:00 300.514                                                                                                                                                                                                                                     | € 277 419 €                                                                                                                                                                                                                                                                                                                                                                                                               | 220.000 C                                            | 226.553 €                                               | 226.553 €                                  |                                                       | 122.519 €                   | 143.837 €                   | 126.235 €              | 158.884 €       | 115.147 €            | 17.674 €                                              | 27.671 €                                                                                                                                                                                                                                                                                                                                                                                                                                                                                                                                                                                                                                                                                                                                                                                                                                                                                                                                                                                                   |                                                                                                                                                                                                                                                                                                                                                                                                                                                                                                                                                                                                                                                                                                                                                                                                                                                                                                                                                                                                                                                                                                                                                                                                                                                                                                                                       |
|                                                                                                                                                                                                                                                         |                                                                                                                                                                                                                                                                                                                                                                                                                           | 277.419 €                                            | 277.419 €                                               | 277.419 €                                  |                                                       | 127.604 €                   | 156.839 €                   | 134.183 €              | 172.623 €       | 123.834 €            | 18.881 €                                              | 30.324 €                                                                                                                                                                                                                                                                                                                                                                                                                                                                                                                                                                                                                                                                                                                                                                                                                                                                                                                                                                                                   |                                                                                                                                                                                                                                                                                                                                                                                                                                                                                                                                                                                                                                                                                                                                                                                                                                                                                                                                                                                                                                                                                                                                                                                                                                                                                                                                       |
|                                                                                                                                                                                                                                                         | € 300.514 €                                                                                                                                                                                                                                                                                                                                                                                                               | 300.514 €                                            | 300.514 €                                               | 300.514 €                                  |                                                       | 131.274 €                   | 166.947 €                   | 141.611 €              | 178.764 €       | 132.002 €            | 21.886 €                                              | 32.621 €                                                                                                                                                                                                                                                                                                                                                                                                                                                                                                                                                                                                                                                                                                                                                                                                                                                                                                                                                                                                   |                                                                                                                                                                                                                                                                                                                                                                                                                                                                                                                                                                                                                                                                                                                                                                                                                                                                                                                                                                                                                                                                                                                                                                                                                                                                                                                                       |
| 2.25, 18:00 317.795                                                                                                                                                                                                                                     | € 317.795 €                                                                                                                                                                                                                                                                                                                                                                                                               | 317.795 €                                            | 317.795 €                                               | 317.795 €                                  |                                                       | 135.593 €                   | 175.946 €                   | 150.726 €              | 184.822 €       | 150.957 €            | 22.571 €                                              | 37.481 €                                                                                                                                                                                                                                                                                                                                                                                                                                                                                                                                                                                                                                                                                                                                                                                                                                                                                                                                                                                                   |                                                                                                                                                                                                                                                                                                                                                                                                                                                                                                                                                                                                                                                                                                                                                                                                                                                                                                                                                                                                                                                                                                                                                                                                                                                                                                                                       |
| 2.25, 18:00 329.589                                                                                                                                                                                                                                     | € 329.589 €                                                                                                                                                                                                                                                                                                                                                                                                               | 329.589 €                                            | 323.734 €                                               | 381.131 €                                  |                                                       | 147.297 €                   | 184.883 €                   | 157.770 €              | 192.895 €       | 164.491 €            | 24.180 €                                              | 40.223 €                                                                                                                                                                                                                                                                                                                                                                                                                                                                                                                                                                                                                                                                                                                                                                                                                                                                                                                                                                                                   |                                                                                                                                                                                                                                                                                                                                                                                                                                                                                                                                                                                                                                                                                                                                                                                                                                                                                                                                                                                                                                                                                                                                                                                                                                                                                                                                       |
| 2.25, 18:00 341.743                                                                                                                                                                                                                                     | € 341.743 €                                                                                                                                                                                                                                                                                                                                                                                                               | 341.743 €                                            | 335.187 €                                               | 418.238 €                                  |                                                       | 154.154 €                   | 193.287 €                   | 165.131 €              | 201.017 €       | 182.858 €            | 26.679 €                                              | 43.766 €                                                                                                                                                                                                                                                                                                                                                                                                                                                                                                                                                                                                                                                                                                                                                                                                                                                                                                                                                                                                   |                                                                                                                                                                                                                                                                                                                                                                                                                                                                                                                                                                                                                                                                                                                                                                                                                                                                                                                                                                                                                                                                                                                                                                                                                                                                                                                                       |
| 2.25, 18:00 350.397                                                                                                                                                                                                                                     | € 350.397 €                                                                                                                                                                                                                                                                                                                                                                                                               | 350.397 €                                            | 338.945 €                                               | 442.525 €                                  |                                                       | 158.642 €                   | 202.015 €                   | 173.440 €              | 206.116 €       | 195.000 €            | 27.868 €                                              | 45.971 €                                                                                                                                                                                                                                                                                                                                                                                                                                                                                                                                                                                                                                                                                                                                                                                                                                                                                                                                                                                                   |                                                                                                                                                                                                                                                                                                                                                                                                                                                                                                                                                                                                                                                                                                                                                                                                                                                                                                                                                                                                                                                                                                                                                                                                                                                                                                                                       |
| 2.25, 18:00 355.633                                                                                                                                                                                                                                     | € 355.633 €                                                                                                                                                                                                                                                                                                                                                                                                               | 355.633 €                                            | 345.586 €                                               | 467.159 €                                  |                                                       | 163.194 €                   | 209.016 €                   | 180.535 €              | 217.512 €       | 203.877 €            | 31.587 €                                              | 48.853 €                                                                                                                                                                                                                                                                                                                                                                                                                                                                                                                                                                                                                                                                                                                                                                                                                                                                                                                                                                                                   |                                                                                                                                                                                                                                                                                                                                                                                                                                                                                                                                                                                                                                                                                                                                                                                                                                                                                                                                                                                                                                                                                                                                                                                                                                                                                                                                       |
| 2.25, 18:00 375.515                                                                                                                                                                                                                                     | € 375.515 €                                                                                                                                                                                                                                                                                                                                                                                                               | 375.515 €                                            | 357.852 €                                               | 484.535 €                                  |                                                       | 166.405 €                   | 214.911 €                   | 184.785 €              | 224.693 €       | 212.794 €            | 34.703 €                                              | 50.284 €                                                                                                                                                                                                                                                                                                                                                                                                                                                                                                                                                                                                                                                                                                                                                                                                                                                                                                                                                                                                   |                                                                                                                                                                                                                                                                                                                                                                                                                                                                                                                                                                                                                                                                                                                                                                                                                                                                                                                                                                                                                                                                                                                                                                                                                                                                                                                                       |
| 2.25, 18:00 383.107                                                                                                                                                                                                                                     | € 383.107 €                                                                                                                                                                                                                                                                                                                                                                                                               | 383.107 €                                            | 370.603 €                                               | 502.799 €                                  | 125.000 €                                             | 169.780 €                   | 220.698 €                   | 189.297 €              | 232.991 €       | 221.864 €            | 36.986 €                                              | 54.218 €                                                                                                                                                                                                                                                                                                                                                                                                                                                                                                                                                                                                                                                                                                                                                                                                                                                                                                                                                                                                   |                                                                                                                                                                                                                                                                                                                                                                                                                                                                                                                                                                                                                                                                                                                                                                                                                                                                                                                                                                                                                                                                                                                                                                                                                                                                                                                                       |
| 2.25, 18:00 390.522                                                                                                                                                                                                                                     | € 390.522 €                                                                                                                                                                                                                                                                                                                                                                                                               | 390.522 €                                            | 373.209 €                                               | 517.172 €                                  |                                                       | 172.436 €                   | 224.732 €                   | 195.413 €              | 241.976 €       | 229.701 €            | 37.704 €                                              | 55.585 €                                                                                                                                                                                                                                                                                                                                                                                                                                                                                                                                                                                                                                                                                                                                                                                                                                                                                                                                                                                                   |                                                                                                                                                                                                                                                                                                                                                                                                                                                                                                                                                                                                                                                                                                                                                                                                                                                                                                                                                                                                                                                                                                                                                                                                                                                                                                                                       |
| 2.25, 18:00 398.145                                                                                                                                                                                                                                     | € 398.145 €                                                                                                                                                                                                                                                                                                                                                                                                               | 398.145 €                                            | 380.687 €                                               | 539.863 €                                  |                                                       | 176.629 €                   | 232.641 €                   | 204.026 €              | 253.405 €       | 240.791 €            | 38.541 €                                              | 57.658 €                                                                                                                                                                                                                                                                                                                                                                                                                                                                                                                                                                                                                                                                                                                                                                                                                                                                                                                                                                                                   |                                                                                                                                                                                                                                                                                                                                                                                                                                                                                                                                                                                                                                                                                                                                                                                                                                                                                                                                                                                                                                                                                                                                                                                                                                                                                                                                       |
| 2.25, 18:00 412.178                                                                                                                                                                                                                                     | € 412.178 €                                                                                                                                                                                                                                                                                                                                                                                                               | 412.178 €                                            | 393.983 €                                               | 602.875 €                                  |                                                       | 188.273 €                   | 242.719€                    | 214.753 €              | 264.610 €       | 249.000 €            | 40.401 €                                              | 59.154 €                                                                                                                                                                                                                                                                                                                                                                                                                                                                                                                                                                                                                                                                                                                                                                                                                                                                                                                                                                                                   |                                                                                                                                                                                                                                                                                                                                                                                                                                                                                                                                                                                                                                                                                                                                                                                                                                                                                                                                                                                                                                                                                                                                                                                                                                                                                                                                       |
| 2.25, 18:00 427.537                                                                                                                                                                                                                                     | € 427.537 €                                                                                                                                                                                                                                                                                                                                                                                                               | 427.537 €                                            | 405.861 €                                               | 629.884 €                                  |                                                       | 193.264 €                   | 251.181 €                   | 222.938 €              | 272.847 €       | 257.666 €            | 42.277 €                                              | 61.842 €                                                                                                                                                                                                                                                                                                                                                                                                                                                                                                                                                                                                                                                                                                                                                                                                                                                                                                                                                                                                   |                                                                                                                                                                                                                                                                                                                                                                                                                                                                                                                                                                                                                                                                                                                                                                                                                                                                                                                                                                                                                                                                                                                                                                                                                                                                                                                                       |
| 2.25, 18:00 439.430                                                                                                                                                                                                                                     | € 439.430 €                                                                                                                                                                                                                                                                                                                                                                                                               | 439.430 €                                            | 411.218 €                                               | 656.926 €                                  |                                                       | 198.261 €                   | 258.252 €                   | 228.929 €              | 281.182 €       | 268.894 €            | 44.039 €                                              | 64.258 €                                                                                                                                                                                                                                                                                                                                                                                                                                                                                                                                                                                                                                                                                                                                                                                                                                                                                                                                                                                                   |                                                                                                                                                                                                                                                                                                                                                                                                                                                                                                                                                                                                                                                                                                                                                                                                                                                                                                                                                                                                                                                                                                                                                                                                                                                                                                                                       |
| 2.25, 18:00 454.034                                                                                                                                                                                                                                     | € 454.034 €                                                                                                                                                                                                                                                                                                                                                                                                               | 454.034 €                                            | 427.192 €                                               | 683.215 €                                  |                                                       | 203.119 €                   | 267.342 €                   | 237.425 €              | 290.671 €       | 280.832 €            | 46.661 €                                              | 66.749 €                                                                                                                                                                                                                                                                                                                                                                                                                                                                                                                                                                                                                                                                                                                                                                                                                                                                                                                                                                                                   |                                                                                                                                                                                                                                                                                                                                                                                                                                                                                                                                                                                                                                                                                                                                                                                                                                                                                                                                                                                                                                                                                                                                                                                                                                                                                                                                       |
| 2.25, 18:00 470.532                                                                                                                                                                                                                                     | € 470.532 €                                                                                                                                                                                                                                                                                                                                                                                                               | 470.532 €                                            | 444.706 €                                               | 732.281 €                                  |                                                       | 212.186 €                   | 279.921 €                   | 255.463 €              | 300.669 €       | 299.641 €            | 49.576 €                                              | 71.433 €                                                                                                                                                                                                                                                                                                                                                                                                                                                                                                                                                                                                                                                                                                                                                                                                                                                                                                                                                                                                   |                                                                                                                                                                                                                                                                                                                                                                                                                                                                                                                                                                                                                                                                                                                                                                                                                                                                                                                                                                                                                                                                                                                                                                                                                                                                                                                                       |
| 2.25, 18:00 507.150                                                                                                                                                                                                                                     | € 507.150 €                                                                                                                                                                                                                                                                                                                                                                                                               | 507.150 €                                            | 486.279 €                                               | 779.421 €                                  |                                                       | 220.897 €                   | 295.660 €                   | 276.857 €              | 314.353 €       | 330.836 €            | 54.612 €                                              | 78.993 €                                                                                                                                                                                                                                                                                                                                                                                                                                                                                                                                                                                                                                                                                                                                                                                                                                                                                                                                                                                                   |                                                                                                                                                                                                                                                                                                                                                                                                                                                                                                                                                                                                                                                                                                                                                                                                                                                                                                                                                                                                                                                                                                                                                                                                                                                                                                                                       |
| 2.25, 18:00 560.576                                                                                                                                                                                                                                     | € 560.576 €                                                                                                                                                                                                                                                                                                                                                                                                               | 560.576 €                                            | 560.334 €                                               | 877.803 €                                  | 266.116 €                                             | 239.077 €                   | 324.435 €                   | 323.947 €              | 342.007 €       | 390.507 €            | 62.345 €                                              | 89.991 €                                                                                                                                                                                                                                                                                                                                                                                                                                                                                                                                                                                                                                                                                                                                                                                                                                                                                                                                                                                                   | 58.410                                                                                                                                                                                                                                                                                                                                                                                                                                                                                                                                                                                                                                                                                                                                                                                                                                                                                                                                                                                                                                                                                                                                                                                                                                                                                                                                |
|                                                                                                                                                                                                                                                         |                                                                                                                                                                                                                                                                                                                                                                                                                           |                                                      |                                                         |                                            |                                                       |                             |                             |                        | 355.866 F       |                      | 67.364 €                                              |                                                                                                                                                                                                                                                                                                                                                                                                                                                                                                                                                                                                                                                                                                                                                                                                                                                                                                                                                                                                            |                                                                                                                                                                                                                                                                                                                                                                                                                                                                                                                                                                                                                                                                                                                                                                                                                                                                                                                                                                                                                                                                                                                                                                                                                                                                                                                                       |
| 12.2<br>12.2<br>12.2<br>12.2<br>12.2<br>12.2<br>12.2<br>12.2                                                                                                                                                                                            | 5, 18:00         350.397           5, 18:00         355.633           5, 18:00         357.515           5, 18:00         383.107           5, 18:00         398.145           5, 18:00         398.145           5, 18:00         398.142           5, 18:00         398.142           5, 18:00         427.537           5, 18:00         439.430           5, 18:00         454.034           5, 18:00         507.150 | $\begin{array}{cccccccccccccccccccccccccccccccccccc$ |                                                         |                                            | $ \begin{array}{cccccccccccccccccccccccccccccccccccc$ |                             |                             |                        |                 |                      | $ \begin{array}{cccccccccccccccccccccccccccccccccccc$ | St. Baol $350.397 \in$ $338.945 \in$ $442.525 \in$ $158.642 \in$ $202.015 \in$ $173.40 \in$ $206.116 \in$ $195.000 \in$ $27.868 \in$ 5, 1860 $355.633 \in$ $355.635 \in$ $357.852 \in$ $165.194 \in$ $198.107 \in$ $184.755 \in$ $214.911 \in$ $214.912 E$ $212.941 \in$ $234.992 F$ $222.991 C$ $227.864 \in$ $398.985 E$ $177.24 G =$ $224.712 C$ $294.910 E$ $249.900 E$ $249.$ | 5, 1800       350.397 €       350.397 €       350.397 €       350.397 €       350.397 €       350.397 €       350.397 €       350.397 €       350.397 €       350.397 €       350.397 €       350.397 €       350.397 €       350.397 €       350.397 €       350.397 €       350.397 €       350.397 €       350.397 €       350.397 €       350.337 €       355.633 €       355.633 €       355.633 €       355.633 €       355.633 €       355.633 €       355.633 €       355.633 €       357.852 €       442.355 €       163.194 €       200.106 €       180.355 €       217.512 €       203.877 €       370.876 €       486.833 €       507.857 €       486.833 €       507.857 €       445.358 €       163.194 €       200.016 €       189.327 €       222.991 €       221.846 €       369.866 €       421.87 €       370.40 €       50.279 €       177.04 €       55.858 €       423.85 €       237.895 €       51.802 €       237.807 €       427.87 €       237.808 €       176.290 €       224.726 €       201.976 €       223.901 €       27.971 €       35.810 €       57.868 €       51.800 €       393.983 €       60.2875 €       188.273 €       241.475 €       241.976 €       241.970 €       23.978 €       247.976 €       427.875 €       427.875 €       427.857 €       427.857 €       427.857 €       427. |