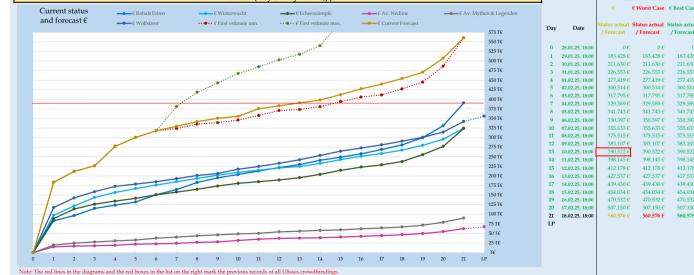

| Forecast | may | or may | y not fit | ;)) |
|----------|-----|--------|-----------|-----|
|          |     |        |           |     |

| Jate         / Forecast           1.25, 18:00         (0)           1.25, 18:00         183.428           1.25, 18:00         221.630           1.25, 18:00         226.553           2.25, 18:00         227.412           2.25, 18:00         300.514 | I Status actual           / Forecast           €         0 €           €         183.428 €           €         211.630 €           €         226.553 €                                                                                                                                                                                                                                                                    | /Forecast<br>0€                                      | € min.<br>1st estimate<br>0 €<br>183.428 €<br>211.630 € | € max.<br>1st estimate<br>0 €<br>183.428 € | €<br>Thorwal<br>0€                                    | €<br>Sonnen-<br>küste<br>0€ | €<br>Winter-<br>wacht<br>0€ | €<br>Echsen-<br>sümpfe | €<br>Wolfsfrost | €<br>Rohals<br>Erben | €<br>AVENTURIA<br>Nedime &<br>Borbarad                | €<br>AVENTURIA<br>Mythen &<br>Legenden                                                                                                                                                                                                                                                                                                                                                                                                                                                                                                                                                                                                                                                                                                                                                                                                                                                                                                                                                                     | €<br>AVENTURIA<br>Stories &<br>Legends                                                                                                                                                                                                                                                                                                                                                                                                                                                                                                                                                                                                                                                                                                                                                                                                                                                                                                                                                                                                                                                                                                                                                                                                                                                                                                |
|---------------------------------------------------------------------------------------------------------------------------------------------------------------------------------------------------------------------------------------------------------|---------------------------------------------------------------------------------------------------------------------------------------------------------------------------------------------------------------------------------------------------------------------------------------------------------------------------------------------------------------------------------------------------------------------------|------------------------------------------------------|---------------------------------------------------------|--------------------------------------------|-------------------------------------------------------|-----------------------------|-----------------------------|------------------------|-----------------|----------------------|-------------------------------------------------------|------------------------------------------------------------------------------------------------------------------------------------------------------------------------------------------------------------------------------------------------------------------------------------------------------------------------------------------------------------------------------------------------------------------------------------------------------------------------------------------------------------------------------------------------------------------------------------------------------------------------------------------------------------------------------------------------------------------------------------------------------------------------------------------------------------------------------------------------------------------------------------------------------------------------------------------------------------------------------------------------------------|---------------------------------------------------------------------------------------------------------------------------------------------------------------------------------------------------------------------------------------------------------------------------------------------------------------------------------------------------------------------------------------------------------------------------------------------------------------------------------------------------------------------------------------------------------------------------------------------------------------------------------------------------------------------------------------------------------------------------------------------------------------------------------------------------------------------------------------------------------------------------------------------------------------------------------------------------------------------------------------------------------------------------------------------------------------------------------------------------------------------------------------------------------------------------------------------------------------------------------------------------------------------------------------------------------------------------------------|
| Jate         / Forecast           1.25, 18:00         (0)           1.25, 18:00         183.428           1.25, 18:00         221.630           1.25, 18:00         226.553           2.25, 18:00         227.412           2.25, 18:00         300.514 | / Forecast           €         0 €           €         183.428 €           €         211.630 €           €         226.553 €                                                                                                                                                                                                                                                                                              | / Forecast<br>0 €<br>183.428 €<br>211.630 €          | 0€<br>183.428€                                          | 0 E                                        |                                                       | küste                       | wacht                       | sümpfe                 |                 |                      | Nedime &                                              | Mythen &                                                                                                                                                                                                                                                                                                                                                                                                                                                                                                                                                                                                                                                                                                                                                                                                                                                                                                                                                                                                   | Stories &                                                                                                                                                                                                                                                                                                                                                                                                                                                                                                                                                                                                                                                                                                                                                                                                                                                                                                                                                                                                                                                                                                                                                                                                                                                                                                                             |
| 1.25, 18:00         183.428           1.25, 18:00         211.630           1.25, 18:00         226.553           2.25, 18:00         277.419           2.25, 18:00         300.514                                                                     | <ul> <li>€ 183.428 €</li> <li>€ 211.630 €</li> <li>€ 226.553 €</li> </ul>                                                                                                                                                                                                                                                                                                                                                 | 183.428 €<br>211.630 €                               | 183.428 €                                               |                                            | 0€                                                    | 0 €                         | 0.6                         |                        |                 |                      |                                                       |                                                                                                                                                                                                                                                                                                                                                                                                                                                                                                                                                                                                                                                                                                                                                                                                                                                                                                                                                                                                            |                                                                                                                                                                                                                                                                                                                                                                                                                                                                                                                                                                                                                                                                                                                                                                                                                                                                                                                                                                                                                                                                                                                                                                                                                                                                                                                                       |
| 1.25, 18:00         211.630           1.25, 18:00         226.553           2.25, 18:00         277.419           2.25, 18:00         300.514                                                                                                           | <ul> <li>€ 211.630 €</li> <li>€ 226.553 €</li> </ul>                                                                                                                                                                                                                                                                                                                                                                      | 211.630 €                                            |                                                         | 183.428 €                                  |                                                       |                             |                             | 0€                     | 0€              | 0€                   | 0€                                                    | 0€                                                                                                                                                                                                                                                                                                                                                                                                                                                                                                                                                                                                                                                                                                                                                                                                                                                                                                                                                                                                         | 0                                                                                                                                                                                                                                                                                                                                                                                                                                                                                                                                                                                                                                                                                                                                                                                                                                                                                                                                                                                                                                                                                                                                                                                                                                                                                                                                     |
| 1.25, 18:00         226.553           2.25, 18:00         277.419           2.25, 18:00         300.514                                                                                                                                                 | € 226.553 €                                                                                                                                                                                                                                                                                                                                                                                                               |                                                      | 211 630 E                                               |                                            |                                                       | 89.735 €                    | 97.183 €                    | 88.345 €               | 117.333 €       | 82.966 €             | 14.771 €                                              | 19.612 €                                                                                                                                                                                                                                                                                                                                                                                                                                                                                                                                                                                                                                                                                                                                                                                                                                                                                                                                                                                                   |                                                                                                                                                                                                                                                                                                                                                                                                                                                                                                                                                                                                                                                                                                                                                                                                                                                                                                                                                                                                                                                                                                                                                                                                                                                                                                                                       |
| 2.25, 18:00 277.419<br>2.25, 18:00 300.514                                                                                                                                                                                                              |                                                                                                                                                                                                                                                                                                                                                                                                                           | 226 552 6                                            |                                                         | 211.630 €                                  | 65.000 €                                              | 114.003 €                   | 121.393 €                   | 113.466 €              | 142.541 €       | 96.328 €             | 16.764 €                                              | 24.532 €                                                                                                                                                                                                                                                                                                                                                                                                                                                                                                                                                                                                                                                                                                                                                                                                                                                                                                                                                                                                   |                                                                                                                                                                                                                                                                                                                                                                                                                                                                                                                                                                                                                                                                                                                                                                                                                                                                                                                                                                                                                                                                                                                                                                                                                                                                                                                                       |
| 2.25, 18:00 300.514                                                                                                                                                                                                                                     | € 277 419 €                                                                                                                                                                                                                                                                                                                                                                                                               | 220.000 C                                            | 226.553 €                                               | 226.553 €                                  |                                                       | 122.519 €                   | 143.837 €                   | 126.235 €              | 158.884 €       | 115.147 €            | 17.674 €                                              | 27.671 €                                                                                                                                                                                                                                                                                                                                                                                                                                                                                                                                                                                                                                                                                                                                                                                                                                                                                                                                                                                                   |                                                                                                                                                                                                                                                                                                                                                                                                                                                                                                                                                                                                                                                                                                                                                                                                                                                                                                                                                                                                                                                                                                                                                                                                                                                                                                                                       |
|                                                                                                                                                                                                                                                         |                                                                                                                                                                                                                                                                                                                                                                                                                           | 277.419 €                                            | 277.419 €                                               | 277.419 €                                  |                                                       | 127.604 €                   | 156.839 €                   | 134.183 €              | 172.623 €       | 123.834 €            | 18.881 €                                              | 30.324 €                                                                                                                                                                                                                                                                                                                                                                                                                                                                                                                                                                                                                                                                                                                                                                                                                                                                                                                                                                                                   |                                                                                                                                                                                                                                                                                                                                                                                                                                                                                                                                                                                                                                                                                                                                                                                                                                                                                                                                                                                                                                                                                                                                                                                                                                                                                                                                       |
|                                                                                                                                                                                                                                                         | € 300.514 €                                                                                                                                                                                                                                                                                                                                                                                                               | 300.514 €                                            | 300.514 €                                               | 300.514 €                                  |                                                       | 131.274 €                   | 166.947 €                   | 141.611 €              | 178.764 €       | 132.002 €            | 21.886 €                                              | 32.621 €                                                                                                                                                                                                                                                                                                                                                                                                                                                                                                                                                                                                                                                                                                                                                                                                                                                                                                                                                                                                   |                                                                                                                                                                                                                                                                                                                                                                                                                                                                                                                                                                                                                                                                                                                                                                                                                                                                                                                                                                                                                                                                                                                                                                                                                                                                                                                                       |
| 2.25, 18:00 317.795                                                                                                                                                                                                                                     | € 317.795 €                                                                                                                                                                                                                                                                                                                                                                                                               | 317.795 €                                            | 317.795 €                                               | 317.795 €                                  |                                                       | 135.593 €                   | 175.946 €                   | 150.726 €              | 184.822 €       | 150.957 €            | 22.571 €                                              | 37.481 €                                                                                                                                                                                                                                                                                                                                                                                                                                                                                                                                                                                                                                                                                                                                                                                                                                                                                                                                                                                                   |                                                                                                                                                                                                                                                                                                                                                                                                                                                                                                                                                                                                                                                                                                                                                                                                                                                                                                                                                                                                                                                                                                                                                                                                                                                                                                                                       |
| 2.25, 18:00 329.589                                                                                                                                                                                                                                     | € 329.589 €                                                                                                                                                                                                                                                                                                                                                                                                               | 329.589 €                                            | 323.734 €                                               | 381.131 €                                  |                                                       | 147.297 €                   | 184.883 €                   | 157.770 €              | 192.895 €       | 164.491 €            | 24.180 €                                              | 40.223 €                                                                                                                                                                                                                                                                                                                                                                                                                                                                                                                                                                                                                                                                                                                                                                                                                                                                                                                                                                                                   |                                                                                                                                                                                                                                                                                                                                                                                                                                                                                                                                                                                                                                                                                                                                                                                                                                                                                                                                                                                                                                                                                                                                                                                                                                                                                                                                       |
| 2.25, 18:00 341.743                                                                                                                                                                                                                                     | € 341.743 €                                                                                                                                                                                                                                                                                                                                                                                                               | 341.743 €                                            | 335.187 €                                               | 418.238 €                                  |                                                       | 154.154 €                   | 193.287 €                   | 165.131 €              | 201.017 €       | 182.858 €            | 26.679 €                                              | 43.766 €                                                                                                                                                                                                                                                                                                                                                                                                                                                                                                                                                                                                                                                                                                                                                                                                                                                                                                                                                                                                   |                                                                                                                                                                                                                                                                                                                                                                                                                                                                                                                                                                                                                                                                                                                                                                                                                                                                                                                                                                                                                                                                                                                                                                                                                                                                                                                                       |
| 2.25, 18:00 350.397                                                                                                                                                                                                                                     | € 350.397 €                                                                                                                                                                                                                                                                                                                                                                                                               | 350.397 €                                            | 338.945 €                                               | 442.525 €                                  |                                                       | 158.642 €                   | 202.015 €                   | 173.440 €              | 206.116 €       | 195.000 €            | 27.868 €                                              | 45.971 €                                                                                                                                                                                                                                                                                                                                                                                                                                                                                                                                                                                                                                                                                                                                                                                                                                                                                                                                                                                                   |                                                                                                                                                                                                                                                                                                                                                                                                                                                                                                                                                                                                                                                                                                                                                                                                                                                                                                                                                                                                                                                                                                                                                                                                                                                                                                                                       |
| 2.25, 18:00 355.633                                                                                                                                                                                                                                     | € 355.633 €                                                                                                                                                                                                                                                                                                                                                                                                               | 355.633 €                                            | 345.586 €                                               | 467.159 €                                  |                                                       | 163.194 €                   | 209.016 €                   | 180.535 €              | 217.512 €       | 203.877 €            | 31.587 €                                              | 48.853 €                                                                                                                                                                                                                                                                                                                                                                                                                                                                                                                                                                                                                                                                                                                                                                                                                                                                                                                                                                                                   |                                                                                                                                                                                                                                                                                                                                                                                                                                                                                                                                                                                                                                                                                                                                                                                                                                                                                                                                                                                                                                                                                                                                                                                                                                                                                                                                       |
| 2.25, 18:00 375.515                                                                                                                                                                                                                                     | € 375.515 €                                                                                                                                                                                                                                                                                                                                                                                                               | 375.515 €                                            | 357.852 €                                               | 484.535 €                                  |                                                       | 166.405 €                   | 214.911 €                   | 184.785 €              | 224.693 €       | 212.794 €            | 34.703 €                                              | 50.284 €                                                                                                                                                                                                                                                                                                                                                                                                                                                                                                                                                                                                                                                                                                                                                                                                                                                                                                                                                                                                   |                                                                                                                                                                                                                                                                                                                                                                                                                                                                                                                                                                                                                                                                                                                                                                                                                                                                                                                                                                                                                                                                                                                                                                                                                                                                                                                                       |
| 2.25, 18:00 383.107                                                                                                                                                                                                                                     | € 383.107 €                                                                                                                                                                                                                                                                                                                                                                                                               | 383.107 €                                            | 370.603 €                                               | 502.799 €                                  | 125.000 €                                             | 169.780 €                   | 220.698 €                   | 189.297 €              | 232.991 €       | 221.864 €            | 36.986 €                                              | 54.218 €                                                                                                                                                                                                                                                                                                                                                                                                                                                                                                                                                                                                                                                                                                                                                                                                                                                                                                                                                                                                   |                                                                                                                                                                                                                                                                                                                                                                                                                                                                                                                                                                                                                                                                                                                                                                                                                                                                                                                                                                                                                                                                                                                                                                                                                                                                                                                                       |
| 2.25, 18:00 390.522                                                                                                                                                                                                                                     | € 390.522 €                                                                                                                                                                                                                                                                                                                                                                                                               | 390.522 €                                            | 373.209 €                                               | 517.172 €                                  |                                                       | 172.436 €                   | 224.732 €                   | 195.413 €              | 241.976 €       | 229.701 €            | 37.704 €                                              | 55.585 €                                                                                                                                                                                                                                                                                                                                                                                                                                                                                                                                                                                                                                                                                                                                                                                                                                                                                                                                                                                                   |                                                                                                                                                                                                                                                                                                                                                                                                                                                                                                                                                                                                                                                                                                                                                                                                                                                                                                                                                                                                                                                                                                                                                                                                                                                                                                                                       |
| 2.25, 18:00 398.145                                                                                                                                                                                                                                     | € 398.145 €                                                                                                                                                                                                                                                                                                                                                                                                               | 398.145 €                                            | 380.687 €                                               | 539.863 €                                  |                                                       | 176.629 €                   | 232.641 €                   | 204.026 €              | 253.405 €       | 240.791 €            | 38.541 €                                              | 57.658 €                                                                                                                                                                                                                                                                                                                                                                                                                                                                                                                                                                                                                                                                                                                                                                                                                                                                                                                                                                                                   |                                                                                                                                                                                                                                                                                                                                                                                                                                                                                                                                                                                                                                                                                                                                                                                                                                                                                                                                                                                                                                                                                                                                                                                                                                                                                                                                       |
| 2.25, 18:00 412.178                                                                                                                                                                                                                                     | € 412.178 €                                                                                                                                                                                                                                                                                                                                                                                                               | 412.178 €                                            | 393.983 €                                               | 602.875 €                                  |                                                       | 188.273 €                   | 242.719€                    | 214.753 €              | 264.610 €       | 249.000 €            | 40.401 €                                              | 59.154 €                                                                                                                                                                                                                                                                                                                                                                                                                                                                                                                                                                                                                                                                                                                                                                                                                                                                                                                                                                                                   |                                                                                                                                                                                                                                                                                                                                                                                                                                                                                                                                                                                                                                                                                                                                                                                                                                                                                                                                                                                                                                                                                                                                                                                                                                                                                                                                       |
| 2.25, 18:00 427.537                                                                                                                                                                                                                                     | € 427.537 €                                                                                                                                                                                                                                                                                                                                                                                                               | 427.537 €                                            | 405.861 €                                               | 629.884 €                                  |                                                       | 193.264 €                   | 251.181 €                   | 222.938 €              | 272.847 €       | 257.666 €            | 42.277 €                                              | 61.842 €                                                                                                                                                                                                                                                                                                                                                                                                                                                                                                                                                                                                                                                                                                                                                                                                                                                                                                                                                                                                   |                                                                                                                                                                                                                                                                                                                                                                                                                                                                                                                                                                                                                                                                                                                                                                                                                                                                                                                                                                                                                                                                                                                                                                                                                                                                                                                                       |
| 2.25, 18:00 439.430                                                                                                                                                                                                                                     | € 439.430 €                                                                                                                                                                                                                                                                                                                                                                                                               | 439.430 €                                            | 411.218 €                                               | 656.926 €                                  |                                                       | 198.261 €                   | 258.252 €                   | 228.929 €              | 281.182 €       | 268.894 €            | 44.039 €                                              | 64.258 €                                                                                                                                                                                                                                                                                                                                                                                                                                                                                                                                                                                                                                                                                                                                                                                                                                                                                                                                                                                                   |                                                                                                                                                                                                                                                                                                                                                                                                                                                                                                                                                                                                                                                                                                                                                                                                                                                                                                                                                                                                                                                                                                                                                                                                                                                                                                                                       |
| 2.25, 18:00 454.034                                                                                                                                                                                                                                     | € 454.034 €                                                                                                                                                                                                                                                                                                                                                                                                               | 454.034 €                                            | 427.192 €                                               | 683.215 €                                  |                                                       | 203.119 €                   | 267.342 €                   | 237.425 €              | 290.671 €       | 280.832 €            | 46.661 €                                              | 66.749 €                                                                                                                                                                                                                                                                                                                                                                                                                                                                                                                                                                                                                                                                                                                                                                                                                                                                                                                                                                                                   |                                                                                                                                                                                                                                                                                                                                                                                                                                                                                                                                                                                                                                                                                                                                                                                                                                                                                                                                                                                                                                                                                                                                                                                                                                                                                                                                       |
| 2.25, 18:00 470.532                                                                                                                                                                                                                                     | € 470.532 €                                                                                                                                                                                                                                                                                                                                                                                                               | 470.532 €                                            | 444.706 €                                               | 732.281 €                                  |                                                       | 212.186 €                   | 279.921 €                   | 255.463 €              | 300.669 €       | 299.641 €            | 49.576 €                                              | 71.433 €                                                                                                                                                                                                                                                                                                                                                                                                                                                                                                                                                                                                                                                                                                                                                                                                                                                                                                                                                                                                   |                                                                                                                                                                                                                                                                                                                                                                                                                                                                                                                                                                                                                                                                                                                                                                                                                                                                                                                                                                                                                                                                                                                                                                                                                                                                                                                                       |
| 2.25, 18:00 507.150                                                                                                                                                                                                                                     | € 507.150 €                                                                                                                                                                                                                                                                                                                                                                                                               | 507.150 €                                            | 486.279 €                                               | 779.421 €                                  |                                                       | 220.897 €                   | 295.660 €                   | 276.857 €              | 314.353 €       | 330.836 €            | 54.612 €                                              | 78.993 €                                                                                                                                                                                                                                                                                                                                                                                                                                                                                                                                                                                                                                                                                                                                                                                                                                                                                                                                                                                                   |                                                                                                                                                                                                                                                                                                                                                                                                                                                                                                                                                                                                                                                                                                                                                                                                                                                                                                                                                                                                                                                                                                                                                                                                                                                                                                                                       |
| 2.25, 18:00 560.576                                                                                                                                                                                                                                     | € 560.576 €                                                                                                                                                                                                                                                                                                                                                                                                               | 560.576 €                                            | 560.334 €                                               | 877.803 €                                  | 266.116 €                                             | 239.077 €                   | 324.435 €                   | 323.947 €              | 342.007 €       | 390.507 €            | 62.345 €                                              | 89.991 €                                                                                                                                                                                                                                                                                                                                                                                                                                                                                                                                                                                                                                                                                                                                                                                                                                                                                                                                                                                                   | 58.410                                                                                                                                                                                                                                                                                                                                                                                                                                                                                                                                                                                                                                                                                                                                                                                                                                                                                                                                                                                                                                                                                                                                                                                                                                                                                                                                |
|                                                                                                                                                                                                                                                         |                                                                                                                                                                                                                                                                                                                                                                                                                           |                                                      |                                                         |                                            |                                                       |                             |                             |                        | 355.866 F       |                      | 67.364 €                                              |                                                                                                                                                                                                                                                                                                                                                                                                                                                                                                                                                                                                                                                                                                                                                                                                                                                                                                                                                                                                            |                                                                                                                                                                                                                                                                                                                                                                                                                                                                                                                                                                                                                                                                                                                                                                                                                                                                                                                                                                                                                                                                                                                                                                                                                                                                                                                                       |
| 12.2<br>12.2<br>12.2<br>12.2<br>12.2<br>12.2<br>12.2<br>12.2                                                                                                                                                                                            | 5, 18:00         350.397           5, 18:00         355.633           5, 18:00         357.515           5, 18:00         383.107           5, 18:00         398.145           5, 18:00         398.145           5, 18:00         398.142           5, 18:00         398.142           5, 18:00         427.537           5, 18:00         439.430           5, 18:00         454.034           5, 18:00         507.150 | $\begin{array}{cccccccccccccccccccccccccccccccccccc$ |                                                         |                                            | $ \begin{array}{cccccccccccccccccccccccccccccccccccc$ |                             |                             |                        |                 |                      | $ \begin{array}{cccccccccccccccccccccccccccccccccccc$ | St. Baol $350.397 \in$ $338.945 \in$ $442.525 \in$ $158.642 \in$ $202.015 \in$ $173.40 \in$ $206.116 \in$ $195.000 \in$ $27.868 \in$ 5, 1860 $355.633 \in$ $355.635 \in$ $357.852 \in$ $165.194 \in$ $198.107 \in$ $184.755 \in$ $214.911 \in$ $214.912 E$ $212.941 \in$ $234.992 F$ $222.991 C$ $227.864 \in$ $398.985 E$ $177.24 G =$ $224.712 C$ $294.910 E$ $249.900 E$ $249.$ | 5, 1800       350.397 €       350.397 €       350.397 €       350.397 €       350.397 €       350.397 €       350.397 €       350.397 €       350.397 €       350.397 €       350.397 €       350.397 €       350.397 €       350.397 €       350.397 €       350.397 €       350.397 €       350.397 €       350.397 €       350.397 €       350.337 €       355.633 €       355.633 €       355.633 €       355.633 €       355.633 €       355.633 €       355.633 €       355.633 €       357.852 €       442.355 €       163.194 €       200.106 €       180.355 €       217.512 €       203.877 €       370.876 €       486.833 €       507.857 €       486.833 €       507.857 €       445.358 €       163.194 €       200.016 €       189.327 €       222.991 €       221.846 €       369.866 €       421.87 €       370.40 €       50.279 €       177.04 €       55.858 €       423.85 €       237.895 €       51.802 €       237.807 €       427.87 €       237.808 €       176.290 €       224.726 €       201.976 €       223.901 €       27.971 €       35.810 €       57.868 €       51.800 €       393.983 €       60.2875 €       188.273 €       241.475 €       241.976 €       241.970 €       23.978 €       247.976 €       427.875 €       427.875 €       427.857 €       427.857 €       427.857 €       427. |