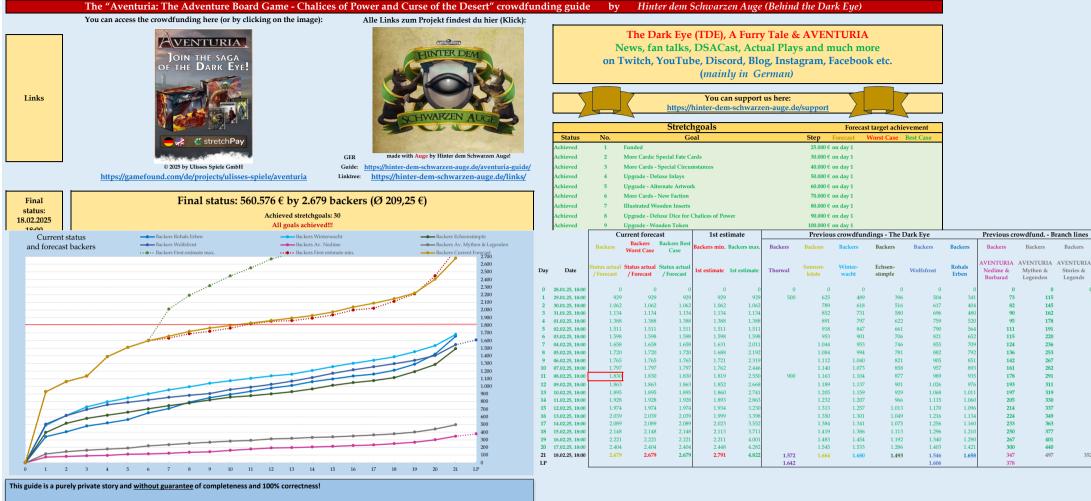

| Forecast | may | or may | y not fit | ;)) |
|----------|-----|--------|-----------|-----|
|          |     |        |           |     |

| Jate         / Forecast           1.25, 18:00         (0)           1.25, 18:00         183.428           1.25, 18:00         221.630           1.25, 18:00         226.553           2.25, 18:00         227.412           2.25, 18:00         300.514 | I Status actual           / Forecast           €         0 €           €         183.428 €           €         211.630 €           €         226.553 €                                                                                                                                                                                                                                                                    | /Forecast<br>0€                                      | € min.<br>1st estimate<br>0 €<br>183.428 €<br>211.630 € | € max.<br>1st estimate<br>0 €<br>183.428 € | €<br>Thorwal<br>0€                                    | €<br>Sonnen-<br>küste<br>0€ | €<br>Winter-<br>wacht<br>0€ | €<br>Echsen-<br>sümpfe | €<br>Wolfsfrost | €<br>Rohals<br>Erben | €<br>AVENTURIA<br>Nedime &<br>Borbarad                | €<br>AVENTURIA<br>Mythen &<br>Legenden                                                                                                                                                                                                                                                                                                                                                                                                                                                                                                                                                                                                                                                                                                                                                                                                                                                                                                                                                                     | €<br>AVENTURIA<br>Stories &<br>Legends                                                                                                                                                                                                                                                                                                                                                                                                                                                                                                                                                                                                                                                                                                                                                                                                                                                                                                                                                                                                                                                                                                                                                                                                                                                                                                |
|---------------------------------------------------------------------------------------------------------------------------------------------------------------------------------------------------------------------------------------------------------|---------------------------------------------------------------------------------------------------------------------------------------------------------------------------------------------------------------------------------------------------------------------------------------------------------------------------------------------------------------------------------------------------------------------------|------------------------------------------------------|---------------------------------------------------------|--------------------------------------------|-------------------------------------------------------|-----------------------------|-----------------------------|------------------------|-----------------|----------------------|-------------------------------------------------------|------------------------------------------------------------------------------------------------------------------------------------------------------------------------------------------------------------------------------------------------------------------------------------------------------------------------------------------------------------------------------------------------------------------------------------------------------------------------------------------------------------------------------------------------------------------------------------------------------------------------------------------------------------------------------------------------------------------------------------------------------------------------------------------------------------------------------------------------------------------------------------------------------------------------------------------------------------------------------------------------------------|---------------------------------------------------------------------------------------------------------------------------------------------------------------------------------------------------------------------------------------------------------------------------------------------------------------------------------------------------------------------------------------------------------------------------------------------------------------------------------------------------------------------------------------------------------------------------------------------------------------------------------------------------------------------------------------------------------------------------------------------------------------------------------------------------------------------------------------------------------------------------------------------------------------------------------------------------------------------------------------------------------------------------------------------------------------------------------------------------------------------------------------------------------------------------------------------------------------------------------------------------------------------------------------------------------------------------------------|
| Jate         / Forecast           1.25, 18:00         (0)           1.25, 18:00         183.428           1.25, 18:00         221.630           1.25, 18:00         226.553           2.25, 18:00         227.412           2.25, 18:00         300.514 | / Forecast           €         0 €           €         183.428 €           €         211.630 €           €         226.553 €                                                                                                                                                                                                                                                                                              | / Forecast<br>0 €<br>183.428 €<br>211.630 €          | 0€<br>183.428€                                          | 0 E                                        |                                                       | küste                       | wacht                       | sümpfe                 |                 |                      | Nedime &                                              | Mythen &                                                                                                                                                                                                                                                                                                                                                                                                                                                                                                                                                                                                                                                                                                                                                                                                                                                                                                                                                                                                   | Stories &                                                                                                                                                                                                                                                                                                                                                                                                                                                                                                                                                                                                                                                                                                                                                                                                                                                                                                                                                                                                                                                                                                                                                                                                                                                                                                                             |
| 1.25, 18:00         183.428           1.25, 18:00         211.630           1.25, 18:00         226.553           2.25, 18:00         277.419           2.25, 18:00         300.514                                                                     | <ul> <li>€ 183.428 €</li> <li>€ 211.630 €</li> <li>€ 226.553 €</li> </ul>                                                                                                                                                                                                                                                                                                                                                 | 183.428 €<br>211.630 €                               | 183.428 €                                               |                                            | 0€                                                    | 0 €                         | 0.6                         |                        |                 |                      |                                                       |                                                                                                                                                                                                                                                                                                                                                                                                                                                                                                                                                                                                                                                                                                                                                                                                                                                                                                                                                                                                            |                                                                                                                                                                                                                                                                                                                                                                                                                                                                                                                                                                                                                                                                                                                                                                                                                                                                                                                                                                                                                                                                                                                                                                                                                                                                                                                                       |
| 1.25, 18:00         211.630           1.25, 18:00         226.553           2.25, 18:00         277.419           2.25, 18:00         300.514                                                                                                           | <ul> <li>€ 211.630 €</li> <li>€ 226.553 €</li> </ul>                                                                                                                                                                                                                                                                                                                                                                      | 211.630 €                                            |                                                         | 183.428 €                                  |                                                       |                             |                             | 0€                     | 0€              | 0€                   | 0€                                                    | 0€                                                                                                                                                                                                                                                                                                                                                                                                                                                                                                                                                                                                                                                                                                                                                                                                                                                                                                                                                                                                         | 0                                                                                                                                                                                                                                                                                                                                                                                                                                                                                                                                                                                                                                                                                                                                                                                                                                                                                                                                                                                                                                                                                                                                                                                                                                                                                                                                     |
| 1.25, 18:00         226.553           2.25, 18:00         277.419           2.25, 18:00         300.514                                                                                                                                                 | € 226.553 €                                                                                                                                                                                                                                                                                                                                                                                                               |                                                      | 211 630 E                                               |                                            |                                                       | 89.735 €                    | 97.183 €                    | 88.345 €               | 117.333 €       | 82.966 €             | 14.771 €                                              | 19.612 €                                                                                                                                                                                                                                                                                                                                                                                                                                                                                                                                                                                                                                                                                                                                                                                                                                                                                                                                                                                                   |                                                                                                                                                                                                                                                                                                                                                                                                                                                                                                                                                                                                                                                                                                                                                                                                                                                                                                                                                                                                                                                                                                                                                                                                                                                                                                                                       |
| 2.25, 18:00 277.419<br>2.25, 18:00 300.514                                                                                                                                                                                                              |                                                                                                                                                                                                                                                                                                                                                                                                                           | 226 552 6                                            |                                                         | 211.630 €                                  | 65.000 €                                              | 114.003 €                   | 121.393 €                   | 113.466 €              | 142.541 €       | 96.328 €             | 16.764 €                                              | 24.532 €                                                                                                                                                                                                                                                                                                                                                                                                                                                                                                                                                                                                                                                                                                                                                                                                                                                                                                                                                                                                   |                                                                                                                                                                                                                                                                                                                                                                                                                                                                                                                                                                                                                                                                                                                                                                                                                                                                                                                                                                                                                                                                                                                                                                                                                                                                                                                                       |
| 2.25, 18:00 300.514                                                                                                                                                                                                                                     | € 277 419 €                                                                                                                                                                                                                                                                                                                                                                                                               | 220.000 C                                            | 226.553 €                                               | 226.553 €                                  |                                                       | 122.519 €                   | 143.837 €                   | 126.235 €              | 158.884 €       | 115.147 €            | 17.674 €                                              | 27.671 €                                                                                                                                                                                                                                                                                                                                                                                                                                                                                                                                                                                                                                                                                                                                                                                                                                                                                                                                                                                                   |                                                                                                                                                                                                                                                                                                                                                                                                                                                                                                                                                                                                                                                                                                                                                                                                                                                                                                                                                                                                                                                                                                                                                                                                                                                                                                                                       |
|                                                                                                                                                                                                                                                         |                                                                                                                                                                                                                                                                                                                                                                                                                           | 277.419 €                                            | 277.419 €                                               | 277.419 €                                  |                                                       | 127.604 €                   | 156.839 €                   | 134.183 €              | 172.623 €       | 123.834 €            | 18.881 €                                              | 30.324 €                                                                                                                                                                                                                                                                                                                                                                                                                                                                                                                                                                                                                                                                                                                                                                                                                                                                                                                                                                                                   |                                                                                                                                                                                                                                                                                                                                                                                                                                                                                                                                                                                                                                                                                                                                                                                                                                                                                                                                                                                                                                                                                                                                                                                                                                                                                                                                       |
|                                                                                                                                                                                                                                                         | € 300.514 €                                                                                                                                                                                                                                                                                                                                                                                                               | 300.514 €                                            | 300.514 €                                               | 300.514 €                                  |                                                       | 131.274 €                   | 166.947 €                   | 141.611 €              | 178.764 €       | 132.002 €            | 21.886 €                                              | 32.621 €                                                                                                                                                                                                                                                                                                                                                                                                                                                                                                                                                                                                                                                                                                                                                                                                                                                                                                                                                                                                   |                                                                                                                                                                                                                                                                                                                                                                                                                                                                                                                                                                                                                                                                                                                                                                                                                                                                                                                                                                                                                                                                                                                                                                                                                                                                                                                                       |
| 2.25, 18:00 317.795                                                                                                                                                                                                                                     | € 317.795 €                                                                                                                                                                                                                                                                                                                                                                                                               | 317.795 €                                            | 317.795 €                                               | 317.795 €                                  |                                                       | 135.593 €                   | 175.946 €                   | 150.726 €              | 184.822 €       | 150.957 €            | 22.571 €                                              | 37.481 €                                                                                                                                                                                                                                                                                                                                                                                                                                                                                                                                                                                                                                                                                                                                                                                                                                                                                                                                                                                                   |                                                                                                                                                                                                                                                                                                                                                                                                                                                                                                                                                                                                                                                                                                                                                                                                                                                                                                                                                                                                                                                                                                                                                                                                                                                                                                                                       |
| 2.25, 18:00 329.589                                                                                                                                                                                                                                     | € 329.589 €                                                                                                                                                                                                                                                                                                                                                                                                               | 329.589 €                                            | 323.734 €                                               | 381.131 €                                  |                                                       | 147.297 €                   | 184.883 €                   | 157.770 €              | 192.895 €       | 164.491 €            | 24.180 €                                              | 40.223 €                                                                                                                                                                                                                                                                                                                                                                                                                                                                                                                                                                                                                                                                                                                                                                                                                                                                                                                                                                                                   |                                                                                                                                                                                                                                                                                                                                                                                                                                                                                                                                                                                                                                                                                                                                                                                                                                                                                                                                                                                                                                                                                                                                                                                                                                                                                                                                       |
| 2.25, 18:00 341.743                                                                                                                                                                                                                                     | € 341.743 €                                                                                                                                                                                                                                                                                                                                                                                                               | 341.743 €                                            | 335.187 €                                               | 418.238 €                                  |                                                       | 154.154 €                   | 193.287 €                   | 165.131 €              | 201.017 €       | 182.858 €            | 26.679 €                                              | 43.766 €                                                                                                                                                                                                                                                                                                                                                                                                                                                                                                                                                                                                                                                                                                                                                                                                                                                                                                                                                                                                   |                                                                                                                                                                                                                                                                                                                                                                                                                                                                                                                                                                                                                                                                                                                                                                                                                                                                                                                                                                                                                                                                                                                                                                                                                                                                                                                                       |
| 2.25, 18:00 350.397                                                                                                                                                                                                                                     | € 350.397 €                                                                                                                                                                                                                                                                                                                                                                                                               | 350.397 €                                            | 338.945 €                                               | 442.525 €                                  |                                                       | 158.642 €                   | 202.015 €                   | 173.440 €              | 206.116 €       | 195.000 €            | 27.868 €                                              | 45.971 €                                                                                                                                                                                                                                                                                                                                                                                                                                                                                                                                                                                                                                                                                                                                                                                                                                                                                                                                                                                                   |                                                                                                                                                                                                                                                                                                                                                                                                                                                                                                                                                                                                                                                                                                                                                                                                                                                                                                                                                                                                                                                                                                                                                                                                                                                                                                                                       |
| 2.25, 18:00 355.633                                                                                                                                                                                                                                     | € 355.633 €                                                                                                                                                                                                                                                                                                                                                                                                               | 355.633 €                                            | 345.586 €                                               | 467.159 €                                  |                                                       | 163.194 €                   | 209.016 €                   | 180.535 €              | 217.512 €       | 203.877 €            | 31.587 €                                              | 48.853 €                                                                                                                                                                                                                                                                                                                                                                                                                                                                                                                                                                                                                                                                                                                                                                                                                                                                                                                                                                                                   |                                                                                                                                                                                                                                                                                                                                                                                                                                                                                                                                                                                                                                                                                                                                                                                                                                                                                                                                                                                                                                                                                                                                                                                                                                                                                                                                       |
| 2.25, 18:00 375.515                                                                                                                                                                                                                                     | € 375.515 €                                                                                                                                                                                                                                                                                                                                                                                                               | 375.515 €                                            | 357.852 €                                               | 484.535 €                                  |                                                       | 166.405 €                   | 214.911 €                   | 184.785 €              | 224.693 €       | 212.794 €            | 34.703 €                                              | 50.284 €                                                                                                                                                                                                                                                                                                                                                                                                                                                                                                                                                                                                                                                                                                                                                                                                                                                                                                                                                                                                   |                                                                                                                                                                                                                                                                                                                                                                                                                                                                                                                                                                                                                                                                                                                                                                                                                                                                                                                                                                                                                                                                                                                                                                                                                                                                                                                                       |
| 2.25, 18:00 383.107                                                                                                                                                                                                                                     | € 383.107 €                                                                                                                                                                                                                                                                                                                                                                                                               | 383.107 €                                            | 370.603 €                                               | 502.799 €                                  | 125.000 €                                             | 169.780 €                   | 220.698 €                   | 189.297 €              | 232.991 €       | 221.864 €            | 36.986 €                                              | 54.218 €                                                                                                                                                                                                                                                                                                                                                                                                                                                                                                                                                                                                                                                                                                                                                                                                                                                                                                                                                                                                   |                                                                                                                                                                                                                                                                                                                                                                                                                                                                                                                                                                                                                                                                                                                                                                                                                                                                                                                                                                                                                                                                                                                                                                                                                                                                                                                                       |
| 2.25, 18:00 390.522                                                                                                                                                                                                                                     | € 390.522 €                                                                                                                                                                                                                                                                                                                                                                                                               | 390.522 €                                            | 373.209 €                                               | 517.172 €                                  |                                                       | 172.436 €                   | 224.732 €                   | 195.413 €              | 241.976 €       | 229.701 €            | 37.704 €                                              | 55.585 €                                                                                                                                                                                                                                                                                                                                                                                                                                                                                                                                                                                                                                                                                                                                                                                                                                                                                                                                                                                                   |                                                                                                                                                                                                                                                                                                                                                                                                                                                                                                                                                                                                                                                                                                                                                                                                                                                                                                                                                                                                                                                                                                                                                                                                                                                                                                                                       |
| 2.25, 18:00 398.145                                                                                                                                                                                                                                     | € 398.145 €                                                                                                                                                                                                                                                                                                                                                                                                               | 398.145 €                                            | 380.687 €                                               | 539.863 €                                  |                                                       | 176.629 €                   | 232.641 €                   | 204.026 €              | 253.405 €       | 240.791 €            | 38.541 €                                              | 57.658 €                                                                                                                                                                                                                                                                                                                                                                                                                                                                                                                                                                                                                                                                                                                                                                                                                                                                                                                                                                                                   |                                                                                                                                                                                                                                                                                                                                                                                                                                                                                                                                                                                                                                                                                                                                                                                                                                                                                                                                                                                                                                                                                                                                                                                                                                                                                                                                       |
| 2.25, 18:00 412.178                                                                                                                                                                                                                                     | € 412.178 €                                                                                                                                                                                                                                                                                                                                                                                                               | 412.178 €                                            | 393.983 €                                               | 602.875 €                                  |                                                       | 188.273 €                   | 242.719€                    | 214.753 €              | 264.610 €       | 249.000 €            | 40.401 €                                              | 59.154 €                                                                                                                                                                                                                                                                                                                                                                                                                                                                                                                                                                                                                                                                                                                                                                                                                                                                                                                                                                                                   |                                                                                                                                                                                                                                                                                                                                                                                                                                                                                                                                                                                                                                                                                                                                                                                                                                                                                                                                                                                                                                                                                                                                                                                                                                                                                                                                       |
| 2.25, 18:00 427.537                                                                                                                                                                                                                                     | € 427.537 €                                                                                                                                                                                                                                                                                                                                                                                                               | 427.537 €                                            | 405.861 €                                               | 629.884 €                                  |                                                       | 193.264 €                   | 251.181 €                   | 222.938 €              | 272.847 €       | 257.666 €            | 42.277 €                                              | 61.842 €                                                                                                                                                                                                                                                                                                                                                                                                                                                                                                                                                                                                                                                                                                                                                                                                                                                                                                                                                                                                   |                                                                                                                                                                                                                                                                                                                                                                                                                                                                                                                                                                                                                                                                                                                                                                                                                                                                                                                                                                                                                                                                                                                                                                                                                                                                                                                                       |
| 2.25, 18:00 439.430                                                                                                                                                                                                                                     | € 439.430 €                                                                                                                                                                                                                                                                                                                                                                                                               | 439.430 €                                            | 411.218 €                                               | 656.926 €                                  |                                                       | 198.261 €                   | 258.252 €                   | 228.929 €              | 281.182 €       | 268.894 €            | 44.039 €                                              | 64.258 €                                                                                                                                                                                                                                                                                                                                                                                                                                                                                                                                                                                                                                                                                                                                                                                                                                                                                                                                                                                                   |                                                                                                                                                                                                                                                                                                                                                                                                                                                                                                                                                                                                                                                                                                                                                                                                                                                                                                                                                                                                                                                                                                                                                                                                                                                                                                                                       |
| 2.25, 18:00 454.034                                                                                                                                                                                                                                     | € 454.034 €                                                                                                                                                                                                                                                                                                                                                                                                               | 454.034 €                                            | 427.192 €                                               | 683.215 €                                  |                                                       | 203.119 €                   | 267.342 €                   | 237.425 €              | 290.671 €       | 280.832 €            | 46.661 €                                              | 66.749 €                                                                                                                                                                                                                                                                                                                                                                                                                                                                                                                                                                                                                                                                                                                                                                                                                                                                                                                                                                                                   |                                                                                                                                                                                                                                                                                                                                                                                                                                                                                                                                                                                                                                                                                                                                                                                                                                                                                                                                                                                                                                                                                                                                                                                                                                                                                                                                       |
| 2.25, 18:00 470.532                                                                                                                                                                                                                                     | € 470.532 €                                                                                                                                                                                                                                                                                                                                                                                                               | 470.532 €                                            | 444.706 €                                               | 732.281 €                                  |                                                       | 212.186 €                   | 279.921 €                   | 255.463 €              | 300.669 €       | 299.641 €            | 49.576 €                                              | 71.433 €                                                                                                                                                                                                                                                                                                                                                                                                                                                                                                                                                                                                                                                                                                                                                                                                                                                                                                                                                                                                   |                                                                                                                                                                                                                                                                                                                                                                                                                                                                                                                                                                                                                                                                                                                                                                                                                                                                                                                                                                                                                                                                                                                                                                                                                                                                                                                                       |
| 2.25, 18:00 507.150                                                                                                                                                                                                                                     | € 507.150 €                                                                                                                                                                                                                                                                                                                                                                                                               | 507.150 €                                            | 486.279 €                                               | 779.421 €                                  |                                                       | 220.897 €                   | 295.660 €                   | 276.857 €              | 314.353 €       | 330.836 €            | 54.612 €                                              | 78.993 €                                                                                                                                                                                                                                                                                                                                                                                                                                                                                                                                                                                                                                                                                                                                                                                                                                                                                                                                                                                                   |                                                                                                                                                                                                                                                                                                                                                                                                                                                                                                                                                                                                                                                                                                                                                                                                                                                                                                                                                                                                                                                                                                                                                                                                                                                                                                                                       |
| 2.25, 18:00 560.576                                                                                                                                                                                                                                     | € 560.576 €                                                                                                                                                                                                                                                                                                                                                                                                               | 560.576 €                                            | 560.334 €                                               | 877.803 €                                  | 266.116 €                                             | 239.077 €                   | 324.435 €                   | 323.947 €              | 342.007 €       | 390.507 €            | 62.345 €                                              | 89.991 €                                                                                                                                                                                                                                                                                                                                                                                                                                                                                                                                                                                                                                                                                                                                                                                                                                                                                                                                                                                                   | 58.410                                                                                                                                                                                                                                                                                                                                                                                                                                                                                                                                                                                                                                                                                                                                                                                                                                                                                                                                                                                                                                                                                                                                                                                                                                                                                                                                |
|                                                                                                                                                                                                                                                         |                                                                                                                                                                                                                                                                                                                                                                                                                           |                                                      |                                                         |                                            |                                                       |                             |                             |                        | 355.866 F       |                      | 67.364 €                                              |                                                                                                                                                                                                                                                                                                                                                                                                                                                                                                                                                                                                                                                                                                                                                                                                                                                                                                                                                                                                            |                                                                                                                                                                                                                                                                                                                                                                                                                                                                                                                                                                                                                                                                                                                                                                                                                                                                                                                                                                                                                                                                                                                                                                                                                                                                                                                                       |
| 12.2<br>12.2<br>12.2<br>12.2<br>12.2<br>12.2<br>12.2<br>12.2                                                                                                                                                                                            | 5, 18:00         350.397           5, 18:00         355.633           5, 18:00         357.515           5, 18:00         383.107           5, 18:00         398.145           5, 18:00         398.145           5, 18:00         398.142           5, 18:00         398.142           5, 18:00         427.537           5, 18:00         439.430           5, 18:00         454.034           5, 18:00         507.150 | $\begin{array}{cccccccccccccccccccccccccccccccccccc$ |                                                         |                                            | $ \begin{array}{cccccccccccccccccccccccccccccccccccc$ |                             |                             |                        |                 |                      | $ \begin{array}{cccccccccccccccccccccccccccccccccccc$ | St. Baol $350.397 \in$ $338.945 \in$ $442.525 \in$ $158.642 \in$ $202.015 \in$ $173.40 \in$ $206.116 \in$ $195.000 \in$ $27.868 \in$ 5, 1860 $355.633 \in$ $355.635 \in$ $357.852 \in$ $165.194 \in$ $198.107 \in$ $184.755 \in$ $214.911 \in$ $214.912 E$ $212.941 \in$ $234.992 F$ $222.991 C$ $227.864 \in$ $398.985 E$ $177.24 G =$ $224.712 C$ $294.910 E$ $249.900 E$ $249.$ | 5, 1800       350.397 €       350.397 €       350.397 €       350.397 €       350.397 €       350.397 €       350.397 €       350.397 €       350.397 €       350.397 €       350.397 €       350.397 €       350.397 €       350.397 €       350.397 €       350.397 €       350.397 €       350.397 €       350.397 €       350.397 €       350.337 €       355.633 €       355.633 €       355.633 €       355.633 €       355.633 €       355.633 €       355.633 €       355.633 €       357.852 €       442.355 €       163.194 €       200.106 €       180.355 €       217.512 €       203.877 €       370.876 €       486.833 €       507.857 €       486.833 €       507.857 €       445.358 €       163.194 €       200.016 €       189.327 €       222.991 €       221.846 €       369.866 €       421.87 €       370.40 €       50.279 €       177.04 €       55.858 €       423.85 €       237.895 €       51.802 €       237.807 €       427.87 €       237.808 €       176.290 €       224.726 €       201.976 €       223.901 €       27.971 €       35.810 €       57.868 €       51.800 €       393.983 €       60.2875 €       188.273 €       241.475 €       241.976 €       241.970 €       23.978 €       247.976 €       427.875 €       427.875 €       427.857 €       427.857 €       427.857 €       427. |